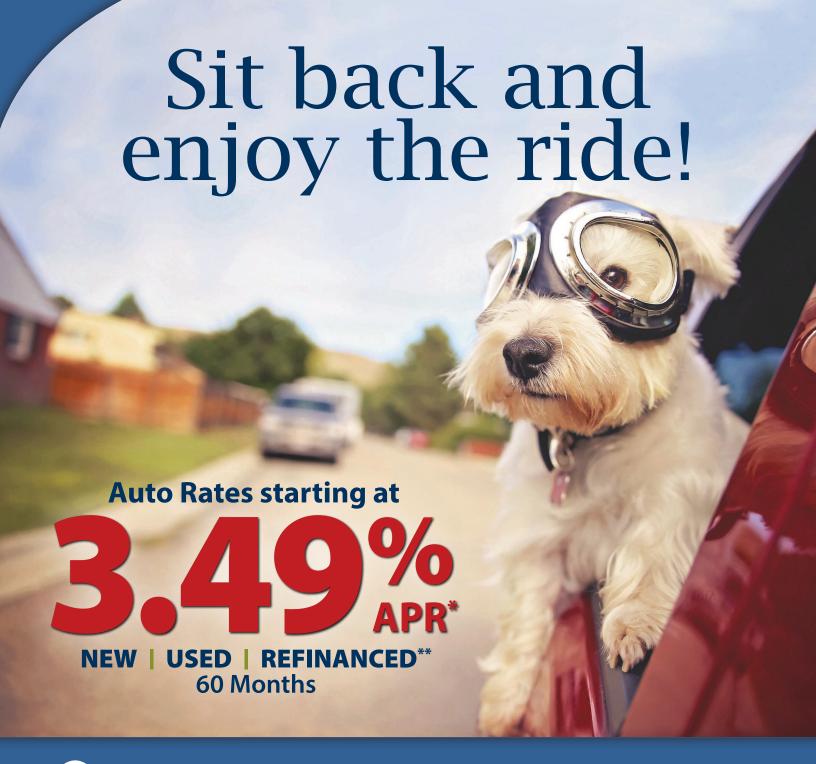

## **Di**sclosure

\*APR (Annual Percentage Rate). The Annual Percentage Rate is the advertised rate. Borrowers credit score must be 680 and above to receive the 3.49% interest rate. Terms not to exceed 60 months; debt to income ratio not to exceed 45%; loan to value not to exceed 125% of NADA value.

\*\*Offer not valid for existing Credit Union loans, or refinances of recreational vehicles or vehicles used for business purposes; some vehicles may not apply based on age or condition; not valid on indirect loans. Offer only good on new, pre-owned and refinanced vehicles May 12-31, 2020.