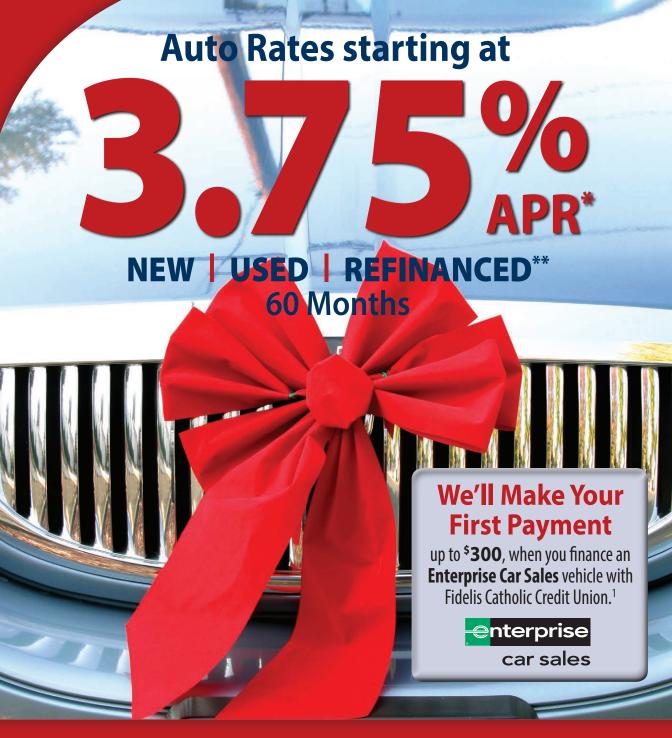

## **Disclosure**

\*APR (Annual Percentage Rate). The Annual Percentage Rate is the advertised rate. Borrowers credit score must be 680 and above to receive the 3.75% interest rate. Terms not to exceed 60 months; debt to income ratio not to exceed 45%; loan to value not to exceed 125% of NADA value.

\*\*Offer not valid for existing Credit Union loans, or refinances of recreational vehicles or vehicles used for business purposes; some vehicles may not apply based on age or condition; not valid on indirect loans. Offer only good on new, pre-owned and refinanced vehicles Dec. 1 - 31, 2019.

<sup>1</sup>Vehicle must be financed using standard financing terms through Fidelis Catholic Credit Union to qualify for payment offer. Fidelis Catholic Credit Union will make the first payment on the payment due date up to \$300 on member's behalf after vehicle is financed through Fidelis Catholic Credit Union. Offer void when 7-day Repurchase Agreement is activated. Offer valid Dec. 1 - 31, 2019. No cash advances. Offer not valid for previous Enterprise purchases or with any other offer.