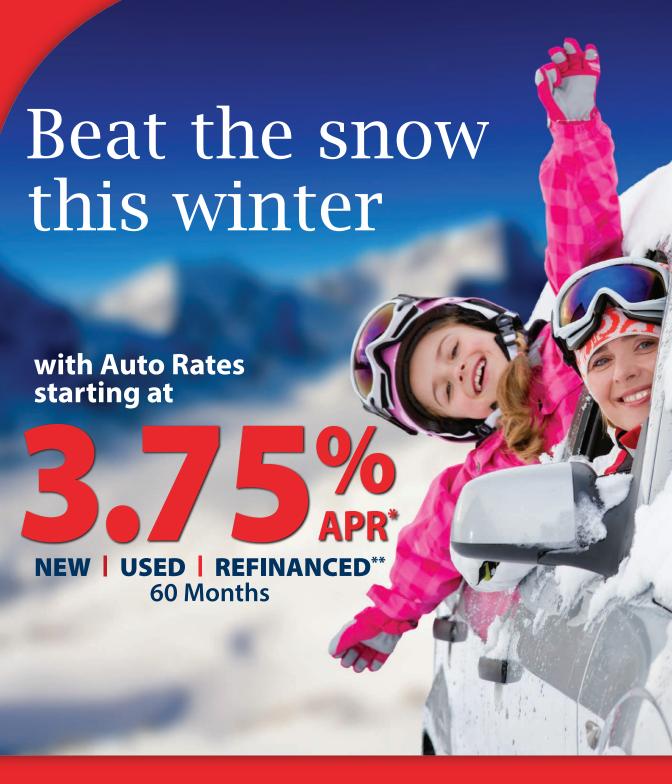

## **Disclosure**

\*APR (Annual Percentage Rate). The Annual Percentage Rate is the advertised rate. Borrowers credit score must be 680 and above to receive the 3.75% interest rate. Terms not to exceed 60 months; debt to income ratio not to exceed 45%; loan to value not to exceed 125% of NADA value.

\*\*Offer not valid for existing Credit Union loans, or refinances of recreational vehicles or vehicles used for business purposes; some vehicles may not apply based on age or condition; not valid on indirect loans. Offer only good on new, pre-owned and refinanced vehicles Jan. 1-31, 2020.