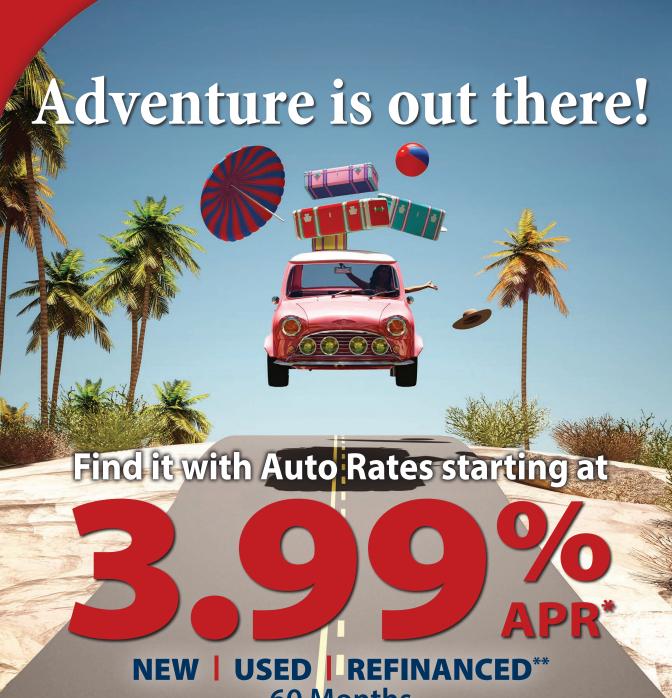

## 60 Months

## Click Here to Apply Disclosure

\*APR (Annual Percentage Rate). The Annual Percentage Rate is the advertised rate. Borrowers credit score must be 680 and above to receive the 3.99% interest rate. Terms not to exceed 60 months; debt to income ratio not to exceed 45%; loan to value not to exceed 125% of NADA value.

\*\*Offer not valid for existing Credit Union loans, or refinances of recreational vehicles or vehicles used for business purposes; some vehicles may not apply based on age or condition; not valid on indirect loans. Offer only good on new, pre-owned and refinanced vehicles July 1-31, 2019.